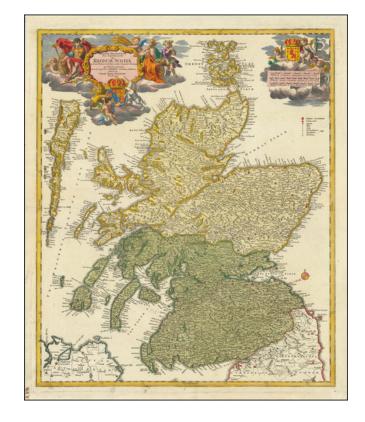

## [ Scotland ] Magnae Britanniae Pars Septentrionalis qua Regnum Scotiae . . .

Stock#: 89707 Map Maker: Homann

**Date:** 1710

Place: Nuremberg
Color: Hand Colored

**Condition:** VG+

**Size:** 19 x 22.5 inches

### Striking Early 18th Century Map of the Kingdom of Scotland

Fine dark impression of Johann Baptiste Homann's decorative map of Scotland, with 2 large format cartouches, coats of arms and other decorations.

Credit is given to Nicholas Visscher as the cartographic source of the map.