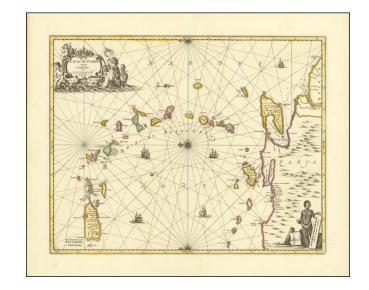

#### One of the Earliest Dutch Sea Charts of Puerto Rico and the Windward Islands

Fine example of Jansson's map of the Windward Islands, from Puerto Rico to Trinidad and the Coast of Venezuela.

The map is oriented with east at the top.

Elaborate cartouche, compass rose and sailing ships.