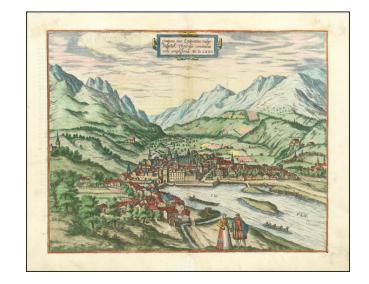

## [ Innsbruck ] Oenipons Sive Enipontiis Vulgo Inspruck. . .

**Stock#:** 89304

Map Maker: Braun / Hogenberg

**Date:** 1575 circa **Place:** Cologne

**Color:** Hand Colored

**Condition:** VG+

**Size:** 16.5 x 13 inches

## **Description:**

Nice example of Braun & Hogenberg's view of Innsbruck.

The view appeared in their *Civitates Orbis Terrarum*, the most important book of city views published in the 16th Century.