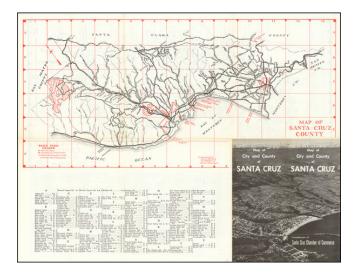

## **Description:**

Detailed pair of maps (front and back), showing Santa Cruz County and the area around the cities of Santa Cruz and Capitola, locally published by Jack Rossiter.

The map of the county shows Big Basin Redwoods State Park and H. Cowell Redwoods State Park, along with a number of state beaches.

The city map shows the Capitola and Santa Cruz, stretched out along Highway 1, with a number of smaller roads and streets shown.