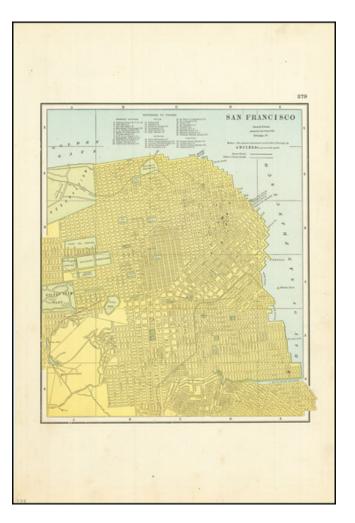

## **Description:**

Highly detailed map of San Francisco by George F. Cram, from the last decade of the 19th century.

The map shows the city on the eve of the Great Earthquake of 1906, which would result in significant damage to the city. Much of the rebuilding occurred on the same street grid as the city had before it was leveled.