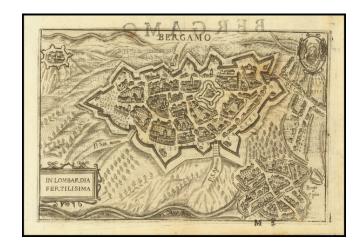

## **Bergamo**

**Stock#:** 85767 **Map Maker:** Bertelli

Date: 1599Place: VeniceColor: Uncolored

**Condition:** VG

**Size:**  $7.5 \times 5$  inches

**Price:** \$ 375.00

## **Description:**

Detailed view of Bergamo and 2 neighboring towns, which appeared in Bertelli's *Theatrum Urbium Italicarum*, first published in Venice in 1599.

Includes a striking view of the town, main gates and fortified walls, with 1 large coat of arms.