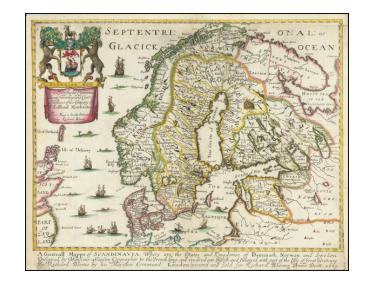

### A Generall Mapp of Scandinavia, where are the Estates and Kingdoms of Danemarke, Norway and Sweden...1669

**Stock#:** 85455 **Map Maker:** Blome

Date: 1669 Place: London

Color: Hand Colored

**Condition:** 

#### **Description:**

A striking example of Richard Blome's scarce map of Scandinavia and the Baltic Sea, the earliest folio sized map of the region to be engraved in England.

While Speed's atlas was published prior to Blome, the plates were engraved and printed in Amsterdam.

The map demonstrates the naïve engraving style characteristic of 17th Century English engravers, and features an elaborate heraldic cartouche and a dedication to the Rt. Worshippful Sr. Thomas Fitch of Eltham and Mount Mascall in the parish of North Cray in Kent. Other editions of the map are known, with different dedications and different cartouches.

Includes about a dozen sailing ships and sea monsters. Blome's maps, because of their rarity and importance in the history of English Cartography, are essential items for regional collectors. Blome first began engraving maps for his Geographical Description Of The Four Parts Of The World in 1667. The completed volume was in small folio, and contained 24 maps (plus one duplicated), engraved by Francis Lamb, Thomas Burnford and Wenceslas Hollar. Blome's principal handicap in the production of the atlas was the lack of a domestic mapmaking environment comparable with that in Europe. Also, to finance his work, he undertook subscribers, in exchange for a promise to add their coat of arms to certain maps. In later editions, if the renewal fee was not paid, Blome added a different subscribers coat of arms, leading to multiple images on various editions of the same map.