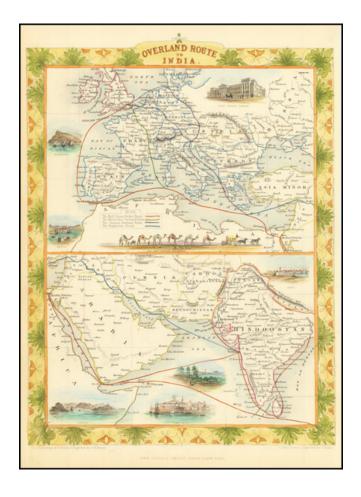

#### **European Trading Routes To India**

Striking full color example of this fascinating map, showing the various trade routes to Europe, with a larger map of Europe and the Mediterranean at the top, and a detailed regional map of the Middle East and Western India at the bottom.

Decorative vignettes of Gibraltar, the London Post Office, Malta, Aden, Madras and Bombay, and the Mail Crossing the Desert by Camel. Engraved for *R. Montgomery Martin's Illustrated Atlas*. Tallis was one of the last great decorative map makers. His maps are prized for the wonderful vignettes of indigenous scenes, people, etc.