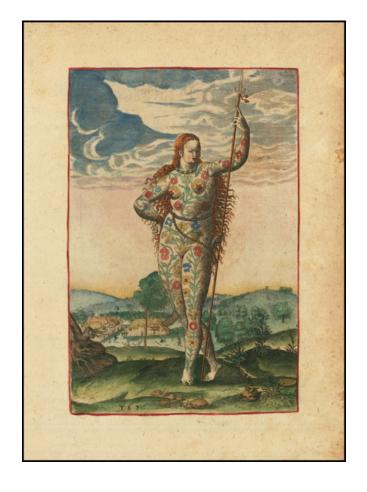

## **Description:**

Antique engraving by Theodore de Bry showing a heavily-tattooed Pictish warrior woman.

The name for the Pict tribe, which traditionally lived in northern Britain, derived from their custom of tattooing or painting images on their bodies.

The De Bry images of Picts were based on watercolors by Jacques le Moyne.