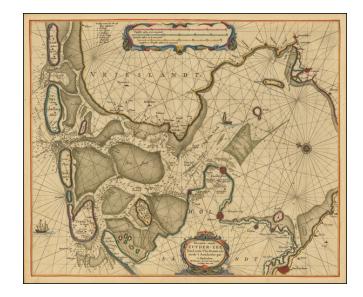

## Pascaarte vande Zuyder-Zee, Texel, ende Vlie-stroom, als mede 't Amelander-gat . . . 1666

**Stock#:** 83996 **Map Maker:** Goos

**Date:** 1669

Place: Amsterdam Colored Hand Colored

**Condition:** VG+

**Size:** 20.5 x 17 inches

## **Description:**

Fine old color example of Goos' regional sea chart of this highly important entrance and approach to Amsterdam.

Beautifully and fully engraved sea chart filled with details and ornamented with ships, compass rose, and rhumb lines. Shows the walled cities of Amsterdam, Hoorn, Enckhuysen, and Medenblick. The map is based upon Johannes Van Loon's rare map of the same title, published circa 1660.