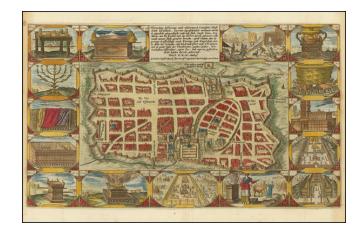

## [Jerusalem] Waerachtige beschryvinge vande wydvermaerde Conincklicke Hooft Stadt Ierusalem . . .

**Stock#:** 82055

Map Maker: Plancius / Cloppenburgh

**Date:** 1643

Place: Amsterdam Colored Hand Colored

## **Description:**

Attractive plan of Jerusalem with its well laid out streets and major religious sites within the outer walls.

Fifteen biblical vignettes surround the plan.

This is the second state with Plancius' name replaced by D.R.M. Mathes.