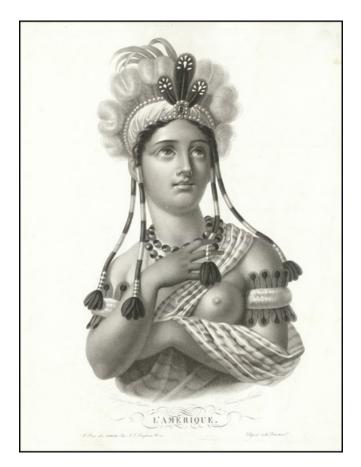

#### America As A Native American Woman

Finely executed image of America as an exotic and sensuous Native American woman, drawn by Jules Antoine Vauthier in Paris and engraved by Noel Francois Bertrand.

Vauthier's work offers a striking allegorical rendition of America in the form of a Native American woman in a embellished and Europeanized indigenous costume. Drawn from the waist up, she wears a headdress and with an exposed breast.

A stunning neo-classical image personifying American continent.