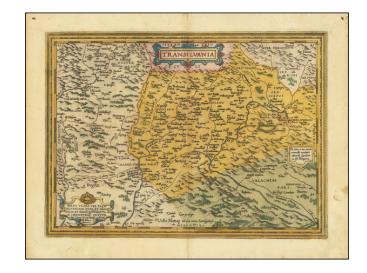

## **Description:**

Nice example of Ortelius' map of Transylvania, from his *Theatrum Orbis Terrarum*, the first modern atlas.

The map is drawn from a rare map of Hungary prepared by Sambucas in 1566, which is in turn based upon Honter's map of 1532.

This is the second edition of the map, with four lines of text in the right cartouche instead of five.