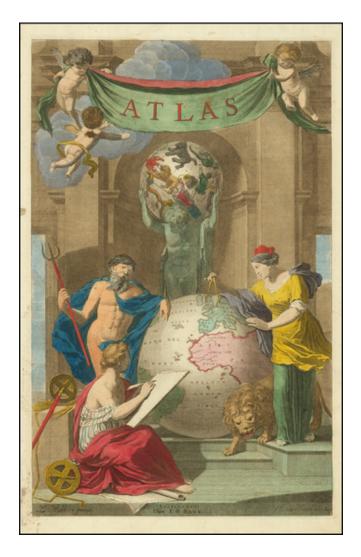

## **Description:**

Highly decorative title page, including an allegorical image of Atlas holding the heavens, along with images of Triton, and two goddesses, overlooking a projection of the Globe showing Africa and Europe.

One of the last great allegorical atlas title pages of the period.