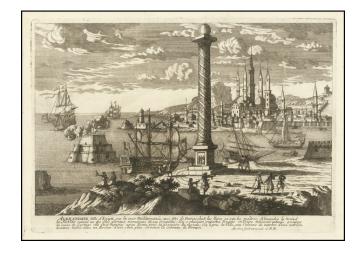

## **Description:**

Decorative view of Alexandria as seen from the west, published in 1700. The copperplate engraving shows a mosque, Alexandria's then-noted column, harbor defenses, and large ships at sea.

The text at the bottom provides a cursory overview of the history, politics, and religion of the city.

This view was published by Pierre Aveline, one of the foremost viewmakers of the first part of the 18th century.