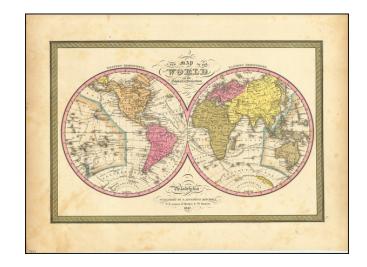

## A New Map of the World on the Globular Projection ... 1847

Stock#: 77619 Map Maker: Mitchell

**Date:** 1847

Place: Philadelphia Color: Hand Colored

**Condition:** VG

**Size:** 14.5 x 9.5 inches

**Price:** \$ 225.00

## **Description:**

Attractive double hemisphere map of the world with decorative borders. Attractive example with wide margins. The Antarctic regions are just now being discovered. Includes the routes of Captain Cook, Captain Gore and the United States Exploring Expedition.