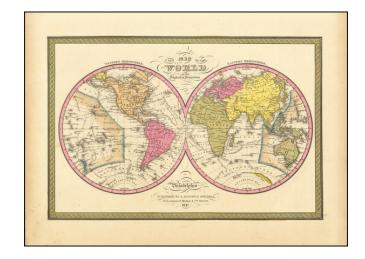

## A New Map of the World on the Globular Projection ... 1847

Stock#: 77618 Map Maker: Mitchell

**Date:** 1847

Place: Philadelphia Colored Hand Colored

**Condition:** VG

**Size:** 14.5 x 9.5 inches

**Price:** SOLD

## **Description:**

Attractive double hemisphere map of the world with decorative borders. Attractive example with wide margins. The Antarctic regions are just now being discovered. Includes the routes of Captain Cook, Captain Gore and the United States Exploring Expedition.