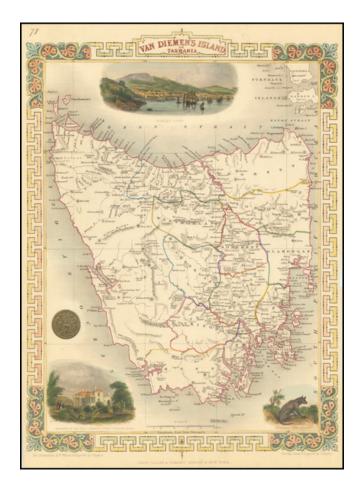

## **Description:**

Stunning full hand-color example of this marvelous map. Decorative vignettes of Hobart Town, the Residence of the V.D.L Company's agent, Circular Head, and two other vignettes.

Engraved for *R. Montgomery Martin's Illustrated Atlas*. Tallis was one of the last great decorative map makers.

His maps are prized for the wonderful vignettes of indigenous scenes, people, etc.