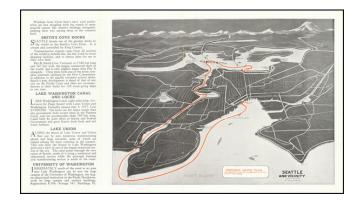

## **Description**:

**Price:** 

Interesting birdseye view centerfold view of the area around Seattle and Lake Washington, published to promote Anderson Water Tours

The view shows the route from Elliott Bay to Leschi Park by way of Union Bay, Lake Union and the locks connecting the bay.