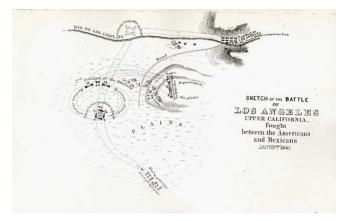

## Sketch of the Battle of Los Angeles Upper California between the Americans and Mexicans Jany. 9th 1847.

- Stock#:7532Map Maker:Emory
- Date:1848Place:WashingtonColor:UncoloredCondition:VG+Size:7 x 5 inches

## **Description:**

Detailed Mexican War Battle plan, depicting one of the very few battles fought in California during the Mexican War. The plan shows the Pueblo de Los Angeles, the American Encampments before and after the battle, the Rio De Los Angeles, Mexican positions, batteries, charges, etc. Mexican War Battle plans are relatively uncommon. From Emory's Report.