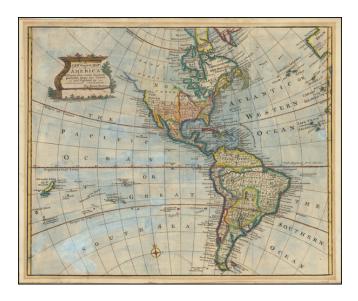

## A New General Map of America. Drawn from several Accurate particular Maps & Charts

| Stock#:    | 74384 |
|------------|-------|
| Map Maker: | Bowen |

Date:1744Place:LondonColor:Hand ColoredCondition:VGSize:17 x 14 inches

## **Description**:

Modern color example of this interesting map of North & South America, published by Emanuel Bowen.

Shows the Parts Undiscovered in the Northwestern part of North America, locating the supposed Straits of Anian, Cape Mendocino, New Albion, Drake's Port, Monterrey, and the Channel Islands, but not San Diego or San Francisco.