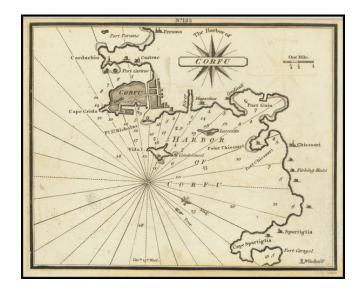

#### The Harbor of Corfu

**Stock#:** 72134 **Map Maker:** Heather

Date: 1802
Place: London
Color: Uncolored

**Condition:** VG+

**Size:** 7 x 6 inches

**Price:** \$ 145.00

# **Description:**

Rare chart of Corfu Harbor, published by William Heather in London.

The chart is oriented with southwest at the top. It includes soundings, some topographical features, anchorages, and currents.

### **Rarity**

The charts from Heather's *New Mediterranean Pilot* . . . are extremely rare on the market. This is the first example of the chart we have ever seen.