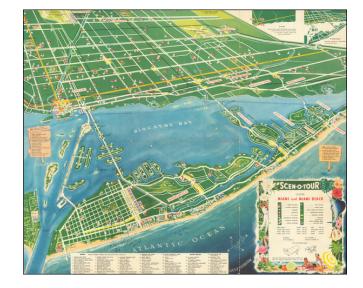

## **Description:**

Beautiful vintage bird's eye view of Miami Beach and Miami beyond, published by the Scenotour Publishing Company in 1955.

The map features Miami Beach in the foreground with large hotels and other landmarks (six synagogues!) illustrated pictorially. It extends north to Bal Harbour and Opa-Locka and west to Miami International Airport. Additionally, the map covers parts or all of Miami Springs, Hialeah, El Portal, Miami Shores, North Bay Village, Indian Creek Village, Surfside, Bay Harbor, North Miami, Biscayne Park, and Miami Shores.

45 points of interest are enumerated in the key at the bottom of the map.

This is one of the best decorative maps of Miami from the mid-20th century.