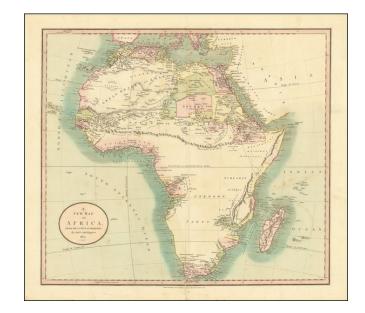

## **Description:**

Striking map of Africa, hand-colored by regions.

Shows a massive unexplored region south of the mythical Mountains of Kong and the Mountains of the Moon. Various trade routes are shown in the interior of Africa, through its various Kingdoms. Much of the south is labeled "Unknown parts". Nice detail in South Africa and along the West Coast, in the Ivory and Slave Coast regions.

An excellent large format map from Cary's *Universal Atlas*.