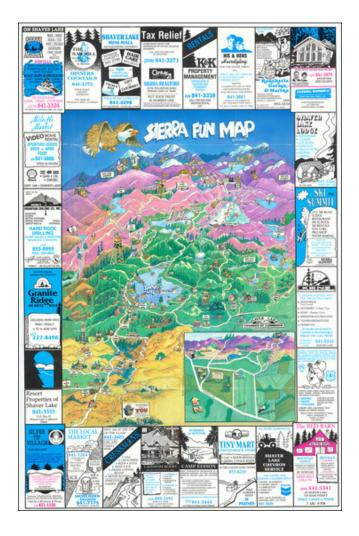

## Sierra Fun Camp

**Stock#:** 69963 **Map Maker:** Hergie

**Date:** 1990

Place: Modesto, CA

**Color:** Color **Condition:** VG

**Size:** 23 x 35.5 inches

**Price:** \$ 245.00

## **Description:**

Lively pictorial map of the area centered on Shaver Lake.

Attractions include Sierra Summit Ski Resort, John Muir Wilderness, Edison Lake, Ansel Adams Wilderness, Mammoth Lake, Huntington Lake, etc.

The map is surrounded by local advertising. On the verso is an area map covering a broader region.