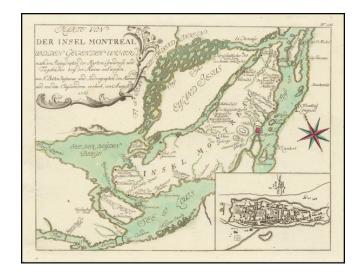

## Karte Von Der Insel Montreal und den Gegenden Umher nach den Manuscripton der Karten Grundrisse und Tagebucher beij der Marine entworfen . . . 1760

 Stock#:
 69566

 Map Maker:
 Raspe

Date:1764Place:NurembergColor:Hand ColoredCondition:VG+Size:11.5 x 8.5 inches

## **Description:**

Scarce French & Indian War Plan of the area around Montreal, from his *Schauplatz des Gegenwaertigen Kriegs* . . .

Based upon Bellin's plan of the area around Montreal, first published circa 1744, but with the edition of a detailed plan of the City of Montreal. One of the earliest obtainable maps to show a plan of the city.