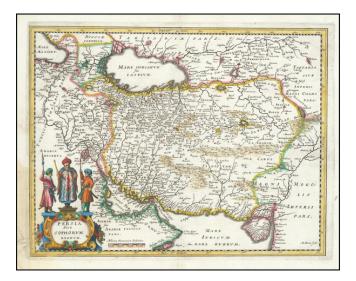

## The Persian Empire in the 17th Century

Decorative map of Persia extending from Saudi Arabia and Turkey to the Indus River, centered on Persia, with the Red Sea and the Persian Gulf in the South and Caspian and Tartaria in the North.

A very detailed and highly decorative map.