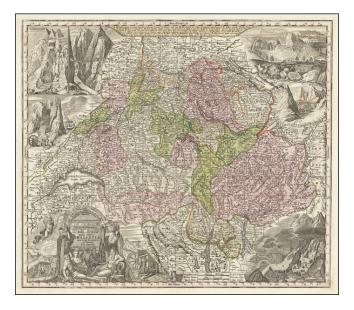

## **Description:**

Striking and highly detailed map of Switzerland, with 8 elaborate vignettes and title cartouche.

The vignettes show scenes of various mountains and rivers and other scenes, most notably a flying dragon.

Includes the coats of arms of each of the Cantons and various allegorical scenes.