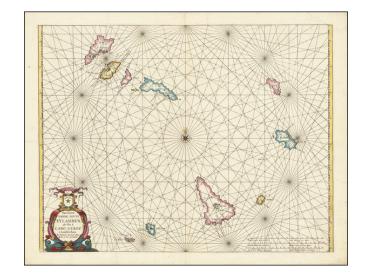

# A Rare Early Sea Chart of Cape Verde

Rare early sea chart of the the Cape Verde Islands by Johannes Van Loon.

The islands shown with its towns and anchoring places. Island of Del Fuogo is shown with an erupting volcano. Very decorative map with a compass rose at the center, and the strapwork title cartouche with the North Star, and two sea monsters.

The chart appeared in Van Loon's extremely rare sea atlas, entitled. *Klaer-Lichtende Noord-Star ofte Zee-Atlas; ... (etc.) door Johannes van Loon.* 