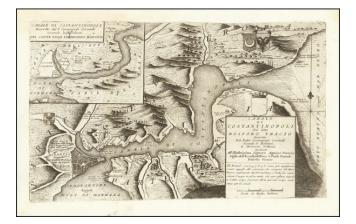

## (Bosphorus Straits) Canale di Costantinopoli Gia detto Bosforo Tracio Descritto . . .

| Stock#:    | 67844     |
|------------|-----------|
| Map Maker: | Coronelli |
|            |           |

Date:1695 circaPlace:VeniceColor:UncoloredCondition:VGSize:17 x 10 inches

## **Description:**

Rare Coronelli map of the Bosphorus Straits, from his Atlante Veneto.

A second example of the same region appears in the inset at the top left, based upon a Relation by Count Luigi Ferdinando Marsili, an Italian scholar and eminent natural scientist, who also served as an emissary and soldier.