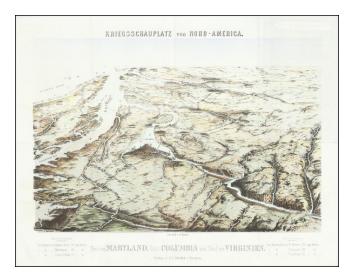

### Rare Birdseye View of the Theater of War in the Chesapeake Region

Extremely rare birdseye view of the Chesapeake region, centered on Washington DC and the Potomac.

The view is very reminiscent of John Bachmann's views of the same region and were intended to inform the German market regarding the region of conflict during the American Civil War.

South is oriented at the top. A number of towns, railroads, rivers, and other details are shown.