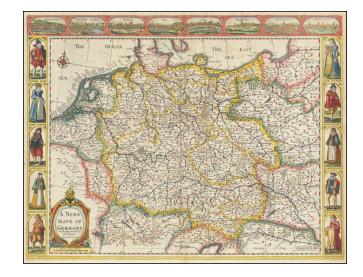

## [Holy Roman Empire] A Newe Mape of Germany Newly Augmented by Iohn Speed Ano Dom: 1626

Stock#: 67323 Map Maker: Speed

1676 Date: London Place: Hand Colored

VG+ **Condition:** 

Color:

Size: 20.5 x 16 inches

## **Description:**

Nice example of Speed's map of the Holy Roman Empire, extending from Poland in the Northeast to the Danube.

Includes birdseye views of Heidelberg, Frankfurt, Vienna, Prague, Cologne, Nuremberg, Strassborg and Augsburg across the top and indigenous costumes of a Nobleman, Mar Wife, Bohemian, Helvetian, Cont Man, Gen Woman, Marchant, Bohemian (woman), Helvetian (woman) and Con Woman on the sides.

English text on verso provides a 17th Century description of the German Empire.