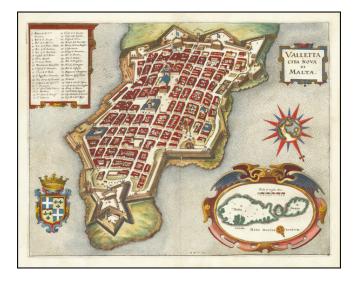

## Barry Lawrence Ruderman Antique Maps Inc.

7407 La Jolla Boulevard La Jolla, CA 92037

www.raremaps.com

(858) 551-8500 blr@raremaps.com

Valletta Citta Nova di Malta

| Stock#:    | 67318          |
|------------|----------------|
| Map Maker: | Merian         |
| Date:      | 1636 circa     |
| Place:     | Frankfurt      |
| Color:     | Hand Colored   |
| Condition: | VG+            |
| Size:      | 14 x 11 inches |
| Price:     | \$ 750.00      |

## **Description:**

Detailed town plan of Valletta, showing the fortified walls, important public buildings, squares, etc.

South oriented at the top of the map.

Includes a key naming 41 places. Coat of arms in lower left corner. Includes a large inset map of Melita and Malta and decorative compass rose.