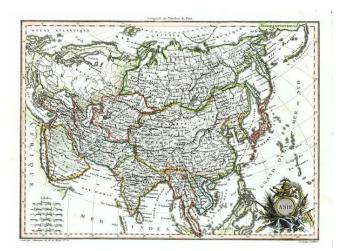

## Barry Lawrence Ruderman Antique Maps Inc.

7407 La Jolla Boulevard La Jolla, CA 92037

www.raremaps.com

(858) 551-8500 blr@raremaps.com

Asie

| Stock#:<br>Map Maker: | 6359<br>Malte-Brun |
|-----------------------|--------------------|
| Date:                 | 1812               |
| Place:                | Paris              |
| Color:                | Outline Color      |
| <b>Condition</b> :    | VG+                |
| Size:                 | 12 x 9 inches      |
| Price:                | SOLD               |

## **Description:**

Finely engraved map of the Asia, embellished with an attractive vignette, engraved by Chamouin and drawn by Giraldon. Malte Brun's Atlas Complet Du Precis De La Geographie Universelle... published in Paris in 1812 and after is an often overlooked gem of contemporary cartography. A review of its preface indicates that Malte-Brun incorporated information from a number of Malte Brun's Atlas Complet Du Precis De La Geographie Universelle... published in Paris in 1812 and after is an often overlooked gem of contemporary cartography. A review of its preface indicates that Malte-Brun incorporated information from a number of Malte Brun's Atlas Complet Du Precis De La Geographie Universelle... published in Paris in 1812 and after is an often overlooked gem of contemporary cartography. A review of its preface indicates that Malte-Brun incorporated information from a number of