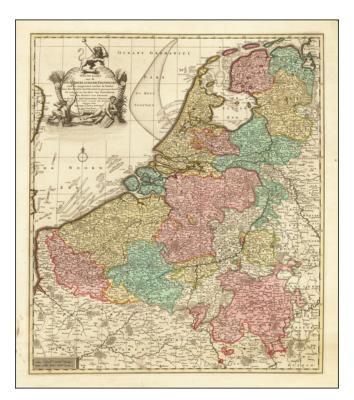

## Nieuwe Kaart van de XVII Nederlandsche Provincien . . .

| Stock#:    | 63486          |
|------------|----------------|
| Map Maker: | Ottens         |
| Date:      | 1740           |
| Place:     | Amsterdam      |
| Color:     | Hand Colored   |
| Condition: | VG+            |
| Size:      | 20 x 23 inches |
| Price:     | SOLD           |

## **Description:**

Scarce map of the Low Countries by Ottens, with a large decorative cartouche.

Unlike many of their maps, this is an original production and is not a reworking of an earlier plate.