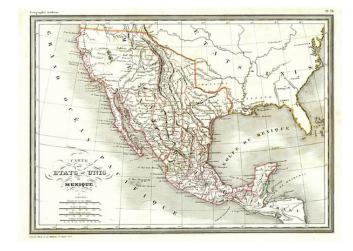

## Carte Des Etats-Unis Du Mexique [Republic of Texas]

**Stock#:** 6326

Map Maker: Malte-Brun

**Date:** 1845 **Place:** Paris

**Color:** Outline Color

**Condition:** VG+

**Size:** 12 x 9 inches

**Price:** SOLD

## **Description:**

Interesting and detailed map of the Republic of Texas and Mexico from Conrad Malte-Brun's Atlas Complet. Two mythical rivers extend from San Francisco to the twin Salt Lakes. The California Missions are shown. Many Indian Tribes located. Malte-Brun's maps are well regarded for being thoroughly researched and cartographically accurate. This map reflects contemporary Western Cartography immediate before Fremont, Josiah Gregg and other important maps introduced in the 1840s.