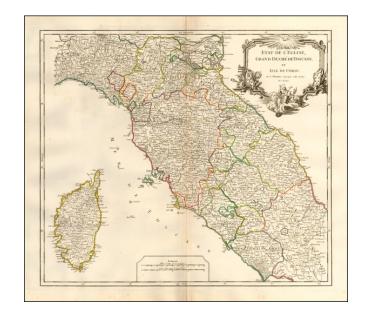

## Etat De L'Eglise, Grand Duche De Toscane, Et Isle De Corse . . . 1750

**Stock#:** 57995

Map Maker: de Vaugondy

**Date:** 1750 circa **Place:** Paris

**Color:** Outline Color

**Condition:** VG

**Size:** 23 x 20 inches

## **Description:**

Interesting regional map of Central Italy, Tuscany and Corsica, from an early edition of DeVaugondy's *Atlas Universel*.

Includes towns, mountains, rivers, lakes and a host of other details.