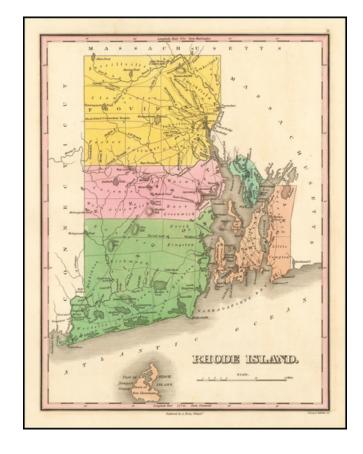

## **Description:**

Striking map of the state of Rhode Island from Finley's New General Atlas.

The map is hand colored by counties and shows towns, roads, rivers, mountains and other geographical features.

Excellent detail throughout Narrangansett Bay and in the interior townships, which are named. Block Island is depicted and noted as being part of Newport County.