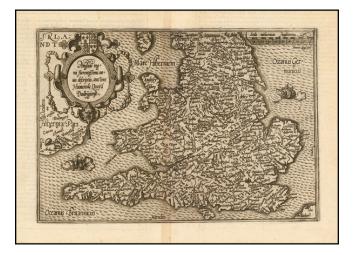

## Angliae Regni Florentissimi Nova Descriptio Auctore Humfredo Lhuyd Denbygiense

| Stock#:    | 51965 |
|------------|-------|
| Map Maker: | Quad  |

Date:1593Place:AntwerpColor:UncoloredCondition:VGSize:10.5 x 7.5 inches

## **Description:**

Nice example of this scarce map of England and Wales.

Ornate cartouche and many sailing ships and sea monsters, plus some animals in Ireland. The map is based upon Mercator's 1564 wall map of the British Isles in 8 sheets and Lhuyd's manuscript map of 1568.