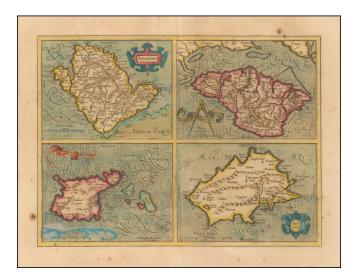

## Anglesey [with] Wight Vectis olim [with] Garnesay [with] Iarsay

| Stock#:    | 51442            |
|------------|------------------|
| Map Maker: | Hondius          |
| Date:      | 1636             |
| Place:     | Amsterdam        |
| Color:     | Hand Colored     |
| Condition: | VG               |
| Size:      | 17 x 12.5 inches |
| Price:     | SOLD             |

## **Description**:

Striking set of four decorative maps of the Channel Islands, each with decorative cartouche or banner title.