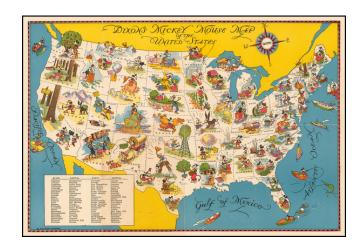

## Dixon's Mickey Mouse Map of the United States.

**Stock#:** 51425

Map Maker: Walt Disney Enterprises

**Date:** 1935 circa

Place: n.p.
Color: Color
Condition: VG+

**Size:** 14.5 x 9.5 inches

**Price:** SOLD

#### Early Disneyana Collectible Map.

Rare early map of the United States, richly illustrated with Disney character vignettes in each of the 48 states (Hawaii and Alaska are not yet shown as states.)

Copyright Walt Disney Enterprises.