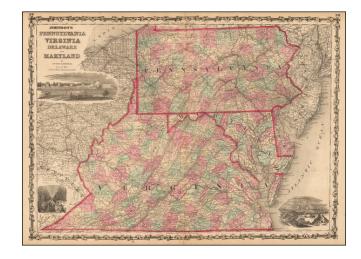

## Johnson's Pennsylvania, Virginia, Delaware and Maryland

**Stock#:** 51221

Map Maker: Johnson & Browning

Date: 1861
Place: New York
Color: Hand Colored

**Condition:** VG

**Size:** 24 x 17 inches

**Price:** SOLD

## **Description:**

Detailed map of Virginia, Maryland, Delaware and Pennsylvania, hand colored by counties.

The map pre-dates the formation of West Virginia and only appeared in the earliest editions of Johnson's Family Atlas.

The map shows towns, railroads, roads, post offices, rivers and a host of other details. Nice vignettes of the University of Virginia, City of Baltimore and Dismal Swamp Canal.