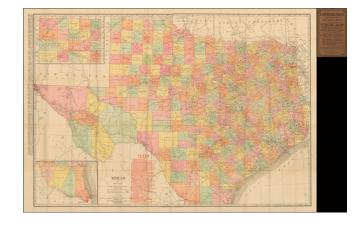

## Rand McNally & Co.'s Indexed County and Railroad Pocket Map and Shipper's Guide of Texas . . .

**Stock#:** 51121

Map Maker: Rand McNally & Company

Date: 1904Place: ChicagoColor: Condition: VG

**Size:**  $37.5 \times 26$  inches

## **Description:**

Fine separately published map of Texas, colored by counties.

Includes the lines of a number of early railroads and the locations of stations on each route.