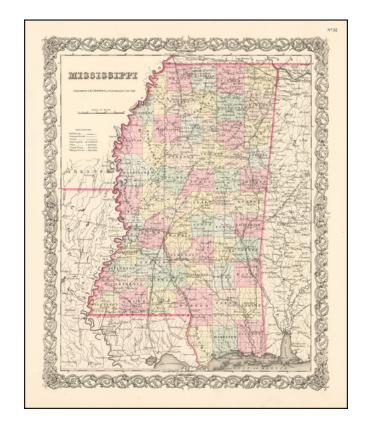

## Mississippi

**Stock#:** 51117 **Map Maker:** Colton

Date: 1855
Place: New York
Color: Hand Colored

**Condition:** VG+

**Size:**  $15 \times 13$  inches

Price: SOLD

## **Description:**

Detailed map of Mississippi, colored by counties and showing roads, railroads, towns, villages, post offices, canals, rivers, lakes, railroad stations and a host of other details.

The map appeared in the first edition of JH Colton's Atlas.