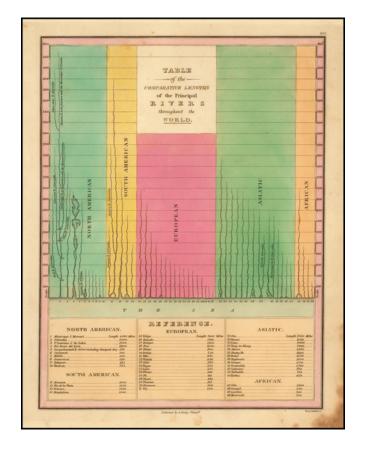

## Table of the Comparative Lengths of the Principal Rivers throughout the World

**Stock#:** 51102 **Map Maker:** Finley

**Date:** 1829

Place: Philadelphia Color: Hand Colored

**Condition:** VG

**Size:** 9 x 11.5 inches

## **Description:**

Interesting image illustrating the comparative heights of various mountains and volcanoes, with a reference chart by continent below, showing heights.

From Finley's New General Atlas.