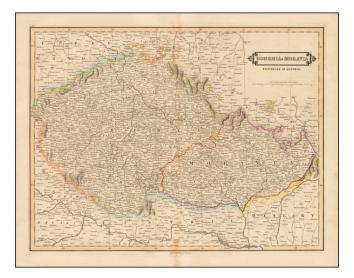

## **Description:**

Striking and highly detailed map of the region, showing towns, roads, mountains, etc. The map is centered on Prague and colored by regions. Excellent detail throughout.