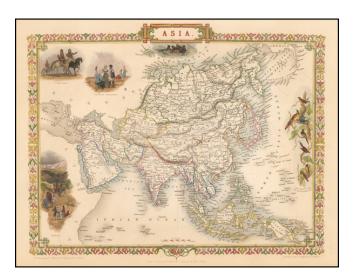

## **Barry Lawrence Ruderman Antique Maps Inc.**

7407 La Jolla Boulevard La Jolla, CA 92037

www.raremaps.com

(858) 551-8500 blr@raremaps.com

Asia

| Stock#:<br>Map Maker: | 51006<br>Tallis  |
|-----------------------|------------------|
|                       |                  |
| Place:                | London           |
| Color:                | Hand Colored     |
| <b>Condition:</b>     | VG+              |
| Size:                 | 13 x 9.75 inches |
| Price:                | SOLD             |

## **Description:**

Striking full color example of this marvelous map. Decorative vignettes of Tartars, Russian Peasants, Petra and the Sun Birds of India and the Philippines.

Engraved for R. Montgomery Martin's Illustrated Atlas. Tallis was one of the last great decorative map makers. His maps are prized for the wonderful vignettes of indigenous scenes, people, etc.