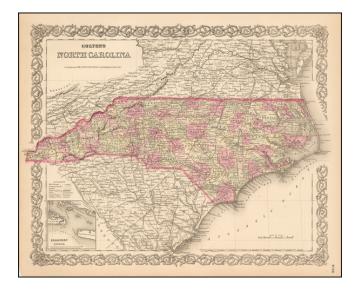

## Barry Lawrence Ruderman Antique Maps Inc.

7407 La Jolla Boulevard La Jolla, CA 92037 www.raremaps.com

(858) 551-8500 blr@raremaps.com

**Colton's North Carolina** 

| Stock#:<br>Map Maker: | 51004<br>Colton |
|-----------------------|-----------------|
| Date:                 | 1865            |
| Place:                | New York        |
| Color:                | Hand Colored    |
| <b>Condition:</b>     | VG+             |
| Size:                 | 15 x 13 inches  |
| Price:                | SOLD            |

## **Description:**

Detailed map of North Carolina, colored by counties.

Shows roads, railroads, towns, villages, post offices, rivers, lakes, stations and a host of other details. Inset map of Beaufort. Decorative border. A terrific map, from JH Colton, one of the most prolific American mapmakers of the mid-19th Century.