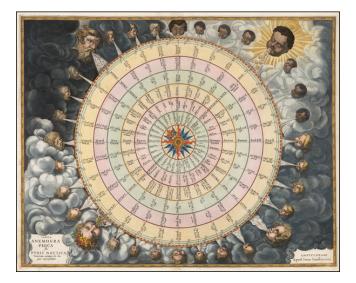

## Tabula Anemographica seu Pyxis Nautica ventorum nomina sex linguis repraesentans

| Stock#:    | 50898   |
|------------|---------|
| Map Maker: | Jansson |
|            |         |

Date:1650 circaPlace:AmsterdamColor:Hand ColoredCondition:VG+Size:21.5 x 17.5 inches

## **Description:**

Finely engraved wind chart, surrounded by wind heads and with the compass divided into 32 parts and text in six languages.

The wind heads are arranged in successive ages from young to old, and four large heads, blowing winds on the compass and seasons.