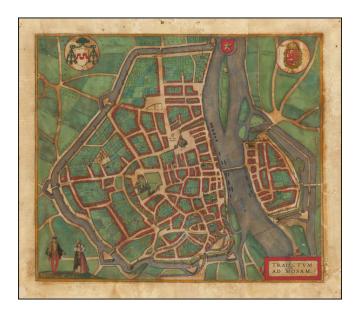

## (Maastricht) Traiectum ad Mosam

- Stock#:50812mp2Map Maker:Braun & Hogenberg
- Date:1575 circaPlace:CologneColor:Hand ColoredCondition:VGSize:19.5 x 14.5 inches

Price: SOLD

## **Description:**

Detailed plan of Maastricht on the Maas (Meuse River).

The title translates as Crossing over the Maas River.

From Braun & Hogenberg's *Civitatus Orbis Terrarum*, the most important book of town plans and views published in the 16th Century.